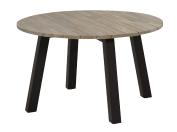

#### **DERBY DINING TABLE ROUND**

130 cm. ø, teak top with aluminium legs

article nr.: 90413A + 90415 materials: teak, aluminium

**price:** may vary per country contact your <u>local 4SO store</u>

height width depth seat height seat depth arm height 75 cm 130 cm - - -