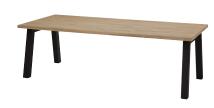

### **DERBY DINING TABLE**

240 x 100 cm., teak top with aluminium legs

article nr.: 90410A + 90412 materials: teak, aluminium **price:** may vary per country contact your <u>local 4SO store</u>

height width depth seat height seat depth arm height 75 cm 240 cm - - -