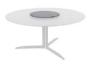

## Embrace table top HPL slate anthracite 160 cm. Ø

art. nr: 19892

EAN: 8720087013299

warranty: 5 years

Dimensions (cm):

W: 160 D: 160 H: 1.3 SD: 0 SH: 0 AH: 0

Materials: HPL Lazy Susan HPL slate anthracite 58 cm. Ø

art. nr: 19933

EAN: 8720087014821 warranty: 5 years

Dimensions (cm):

W: 58 D: 58 H: 3.1 SD: 0 SH: 0 AH: 0

Materials: HPL

As a garden furniture brand, we have a high standard in weather resistant materials. Every dining chair, sunbed, lounge set and parasol is crafted with the goal to withstand the influences of any weather type. Rain, sunlight, temperature differences: they have their effect on everything. We guarantee at least 5 years and sometimes even 10 years, of resistance to the influences of the weather. Like any other material, regular maintenance is required. Our guarantees are under condition of maintenance using our 4SO maintenance products.