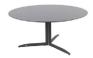

## dining

Embrace the best in outdoor dining.

Settle down at the round dining table and enjoy outdoor life.

An elegant frame supports our deep anthracite HPL table top with beautiful details. Embrace, the name says it all.

## Embrace table frame for 160 cm. Ø

art. nr: 19890

EAN: 8720087013275 warranty: 5 years

Dimensions (cm):

W: 146 D: 146 H: 73 SD: 0 SH: 0 AH: 0

Materials: RVS, Staal

## Embrace table top HPL slate anthracite 160 cm. Ø

art. nr: 19892

EAN: 8720087013299

warranty: 5 years

Dimensions (cm):

W: 160 D: 160 H: 1.3 SD: 0 SH: 0 AH: 0

Materials: HPL Lazy Susan HPL slate anthracite 58 cm. Ø