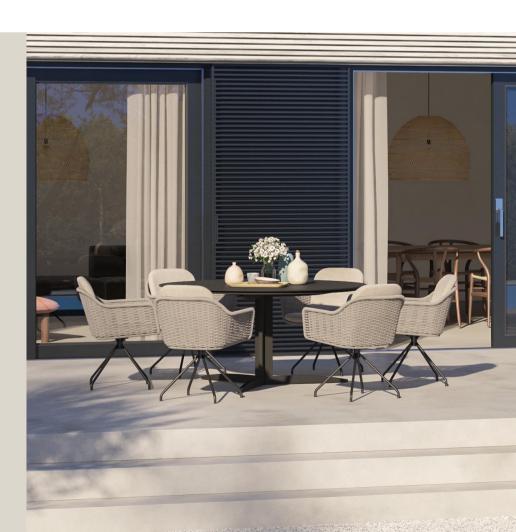

## Embrace

## dining

Embrace the best in outdoor dining.

Settle down at the round dining table and enjoy outdoor life.

An elegant frame supports our deep anthracite HPL table top with beautiful details. Embrace, the name says it all.

## Embrace table frame for 160 cm. Ø

art. nr: 19890

EAN: 8720087013275 warranty: 5 years

Dimensions (cm):

W: 146 D: 146 H: 73 SD: 0 SH: 0 AH: 0

Materials: RVS, Staal

## Embrace table top HPL slate anthracite 160 cm. Ø

art. nr: 19892

EAN: 8720087013299

warranty: 5 years

Dimensions (cm):

W: 160 D: 160 H: 1.3 SD: 0 SH: 0 AH: 0

Materials: HPL Lazy Susan HPL slate anthracite 58 cm. Ø