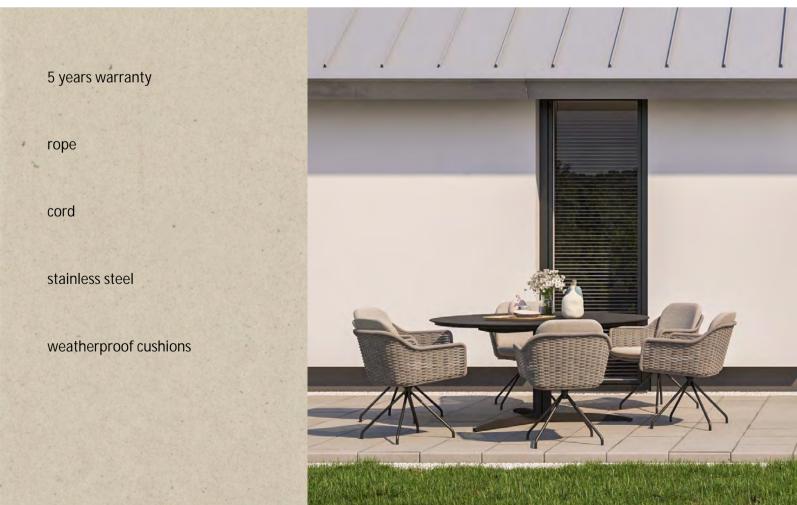

## Focus dining

Focus on the good times!

Weekend vibes. No need to focus you think, but we've got news for you. Focus on this, check out this new contemporary dining chair made from rope or cord material. Did we get your attention?

## Focus dining chair anthracite with 2 cushions

art. nr: 213927

EAN: 8720087012452 warranty: 5 years

Dimensions (cm):

W: 63 D: 63 H: 80 SD: 45 SH: 48.5 AH: 66.5

Materials:

cord, stainless steel

## Focus dining chair silvergrey with 2 cushions

art. nr: 213929

EAN: 8720087012476 warranty: 5 years

Dimensions (cm):

W: 63 D: 63 H: 80 SD: 45 SH: 48.5 AH: 66.5

Materials:

rope, stainless steel

As a garden furniture brand, we have a high standard in weather resistant materials. Every dining chair, sunbed, lounge set and parasol is crafted with the goal to withstand the influences of any weather type. Rain, sunlight, temperature differences: they have their effect on everything. We guarantee at least 5 years and sometimes even 10 years, of resistance to the influences of the weather. Like any other material, regular maintenance is required. Our guarantees are under condition of maintenance using our 4SO maintenance products.