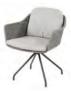

## Focus dining chair silvergrey with 2 cushions

art. nr: 213929

EAN: 8720087012476 warranty: 5 years

Dimensions (cm):

W: 63 D: 63 H: 80 SD: 45 SH: 48.5 AH: 66.5

Materials:

rope, stainless steel

As a garden furniture brand, we have a high standard in weather resistant materials. Every dining chair, sunbed, lounge set and parasol is crafted with the goal to withstand the influences of any weather type. Rain, sunlight, temperature differences: they have their effect on everything. We guarantee at least 5 years and sometimes even 10 years, of resistance to the influences of the weather. Like any other material, regular maintenance is required. Our guarantees are under condition of maintenance using our 4SO maintenance products.