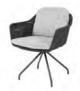

## Focus dining chair anthracite with 2 cushions

art. nr: 213927

EAN: 8720087012452 warranty: 5 years

Dimensions (cm):

W: 63 D: 63 H: 80 SD: 45 SH: 48.5 AH: 66.5

Materials:

cord, stainless steel